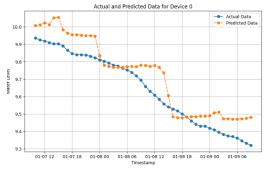

#### Screenshot Al

- Exercise module
- Logistics
- NLP/ML in Feed

Structure and use