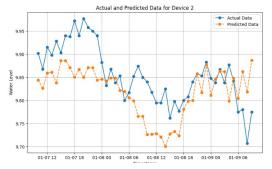

#### Screenshot Al

- Exercise module
- Logistics
- NLP/ML in Feed

Structure and use