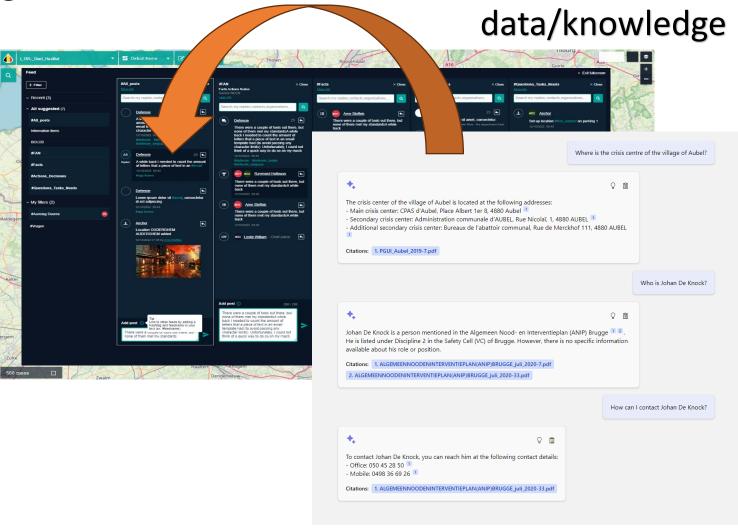

#### Screenshot Al

- Exercise module
- Logistics
- NLP/ML in Feed

Structure and use