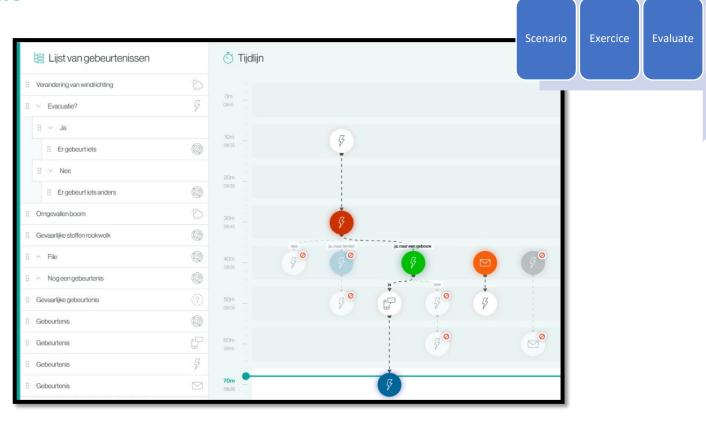

#### Screenshot Exercise module

- Exercise module
- Logistics
- NLP/ML in Feed

Plan

#### Risk Cycle in Paragon

Read more

Plan – COP – Communicate - Aware

Analyse and plan

COP

Communicate

Aware