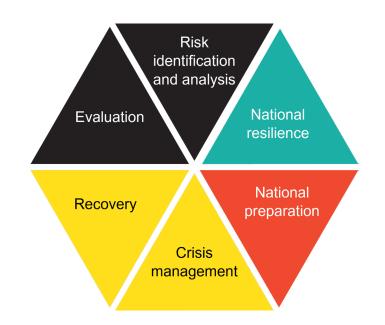

#### **National Crisis Center mission**

CENTER: MISSION

- To increase the resilience of our society
- To organise emergency planning and crisis management at the national level
- To ensure active vigilance

The NCCN is a multidisciplinary, interdepartmental, inter-federal and internationally oriented organization which, from a central key position, responds to societal challenges, offers strategic support to all its partners in synergy with all security actors, and has efficient, appropriate infrastructure at its disposal to deal with crises of all kinds, regardless of their nature and dimensions.