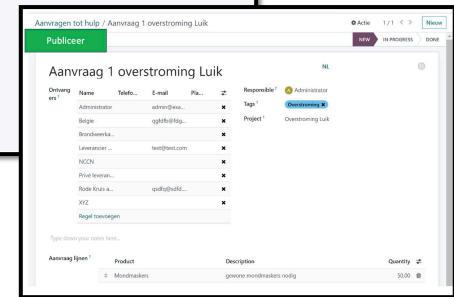

#### **Screenshot Logistics**

- Exercise module
- Logistics
- NLP/ML in Feed

Linking with

**ODOO ERP** 

Classic beds (Flagged bed)

El Emergency beds (CHOC bed)

Emergency beds (RESP mobile

Emergency beds (OTHER OR)