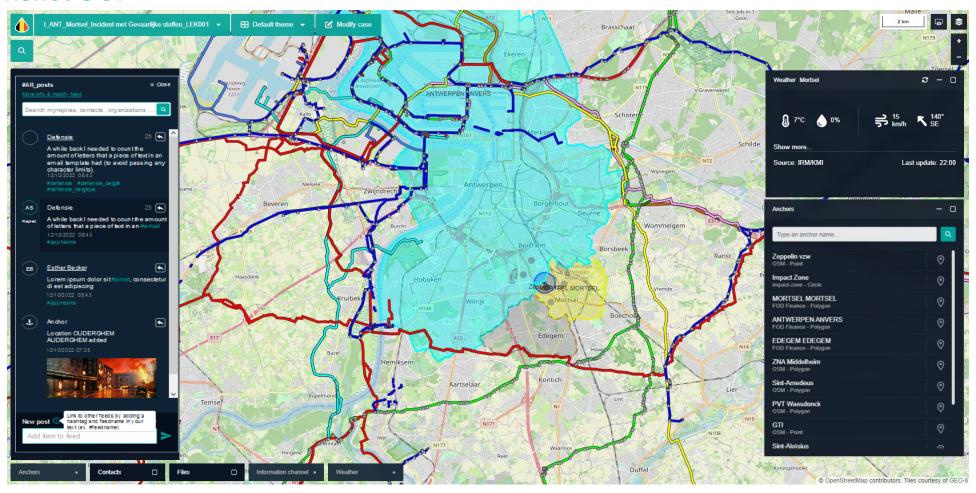

Health)
- Federal Public Service Foreign Affairs (FPS Foreign Affairs)
- Federal Police (incl. Brussels Police)
- Civil Protection
- Regional and Community Crisis Centers
- Local Authorities (cities, provinces, police zones, fire departments)
- Healthcare Providers and Hospitals
- Military
- International Partners and Organizations (NATO, EC.)







#### National Crisis Center future building











#### Risk Cycle in Paragon





Read more





















Plan – COP – Communicate - Aware

Analyse and plan

COP

Communicate

Aware















#### Funding?









Paragon key objects



**Anchors** 



**Plans** 



IOT/T&T/AI



**Contacts** 



**Feed** 



**Training** 



Maps



Case



**Flow** 



**Data** 



Logistics



**Analysis** 







#### **Screenshot COP**









#### Screenshot Flooding info















#### **Screenshot Anchors**









#### **Screenshot Anchors**









#### Screenshot Feed









#### Screenshot Feed









#### Screenshot Exercise module

- Exercise module
- Logistics
- NLP/ML in Feed





Plan







#### **Screenshot Logistics**

- Exercise module
- Logistics
- NLP/ML in Feed







Linking with

**ODOO ERP** 





Classic beds (Flagged bed)

El Emergency beds (CHOC bed)

Emergency beds (RESP mobile

Emergency beds (OTHER OR)

☐ ICU beds (NICU)

Classic beds (HLIU)

3.00

34.00

2.00

4.00

3.00

3.00

3.00

34.00

2.00

4.00

2.00



#### Screenshot Al

- Exercise module
- Logistics
- NLP/ML in Feed





Structure and use







#### Paragon technical



Open source based



Webbrowser



Multilingual