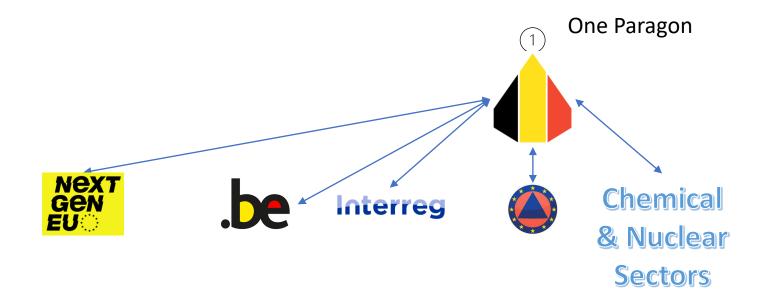

#### National Crisis Center partners

- Federal Public Service Interior (FPS Interior)
- Federal Public Service Health (FPS Health)
- Federal Public Service Foreign Affairs (FPS Foreign Affairs)
- Federal Police (incl. Brussels Police)
- Civil Protection
- Regional and Community Crisis Centers
- Local Authorities (cities, provinces, police zones, fire departments)
- Healthcare Providers and Hospitals
- Military
- International Partners and Organizations (NATO, EC.)