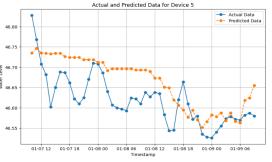

#### Screenshot Al

- Exercise module
- Logistics
- NLP/ML in Feed

Structure and use