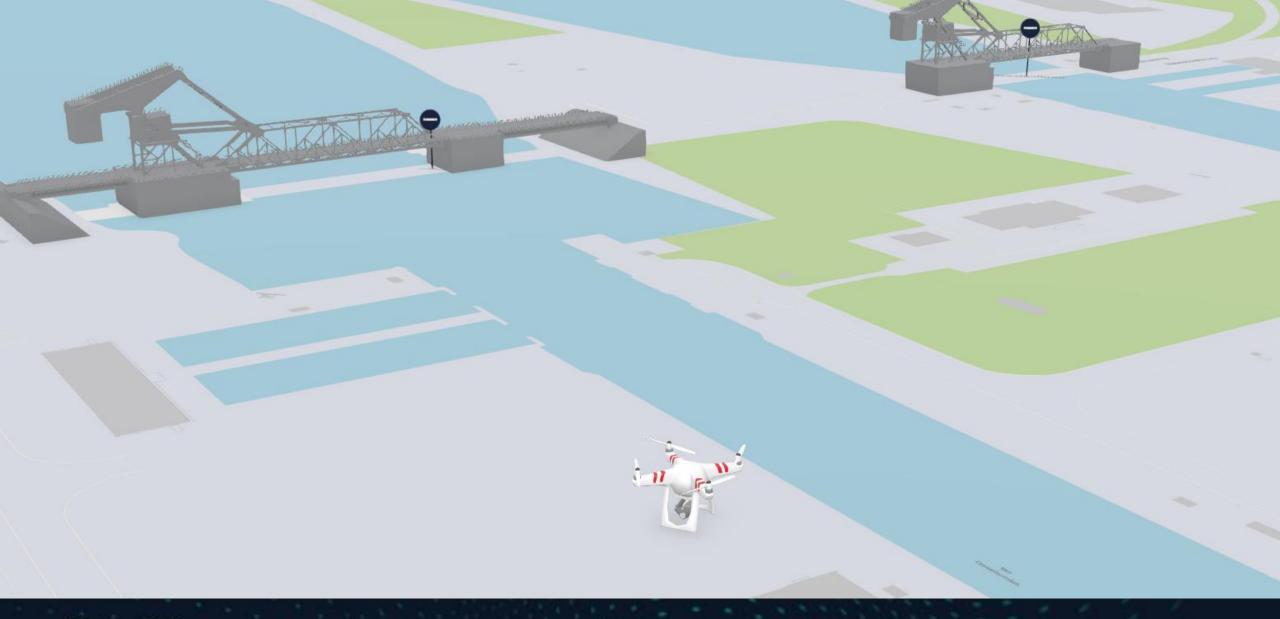

### DRONES

刻

### Drones als extra ogen in industrieel gebied zijn Belgische wereldprimeur

Port of Antwerp-Bruges stapte mee in een Europees proefproject, dat de veiligheid van autonome drones en BVLOS-vluchten moest onderzoeken. 'Op basis van die studies zet Europa stapjes naar een nieuw regelgevend kader. De wetgeving werd al een eerste keer aangepast, waardoor ons pilootproject eindelijk kon worden opgeschaald naar het operationele niveau.'

Vier jaar geleden was dit pure fantasie. We waren dingen aan het uitspreken waarvan we wisten dat er zelfs geen wetgevend kader voor was.

> ERWIN VERSTRAELEN INNOVATIEMANAGER PORT OF ANTWERP-BRUGES

BeGeo 2024