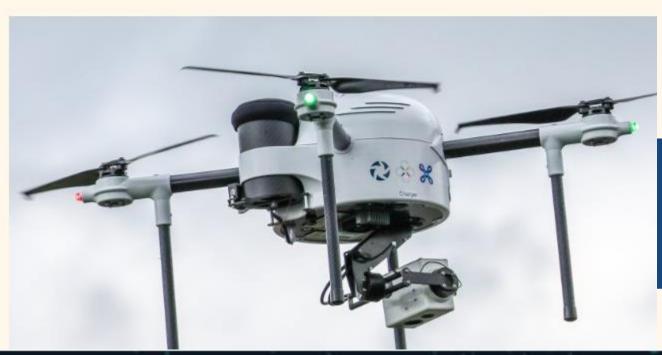

### DRONES

刻

### Drones als extra ogen in industrieel gebied zijn Belgische wereldprimeur

Port of Antwerp-Bruges stapte mee in een Europees proefproject, dat de veiligheid van autonome drones en BVLOS-vluchten moest onderzoeken. 'Op basis van die studies zet Europa stapjes naar een nieuw regelgevend kader. De wetgeving werd al een eerste keer aangepast, waardoor ons pilootproject eindelijk kon worden opgeschaald naar het operationele niveau.'

Vier jaar geleden was dit pure fantasie. We waren dingen aan het uitspreken waarvan we wisten dat er zelfs geen wetgevend kader voor was.

> ERWIN VERSTRAELEN INNOVATIEMANAGER PORT OF ANTWERP-BRUGES

BeGeo 2024