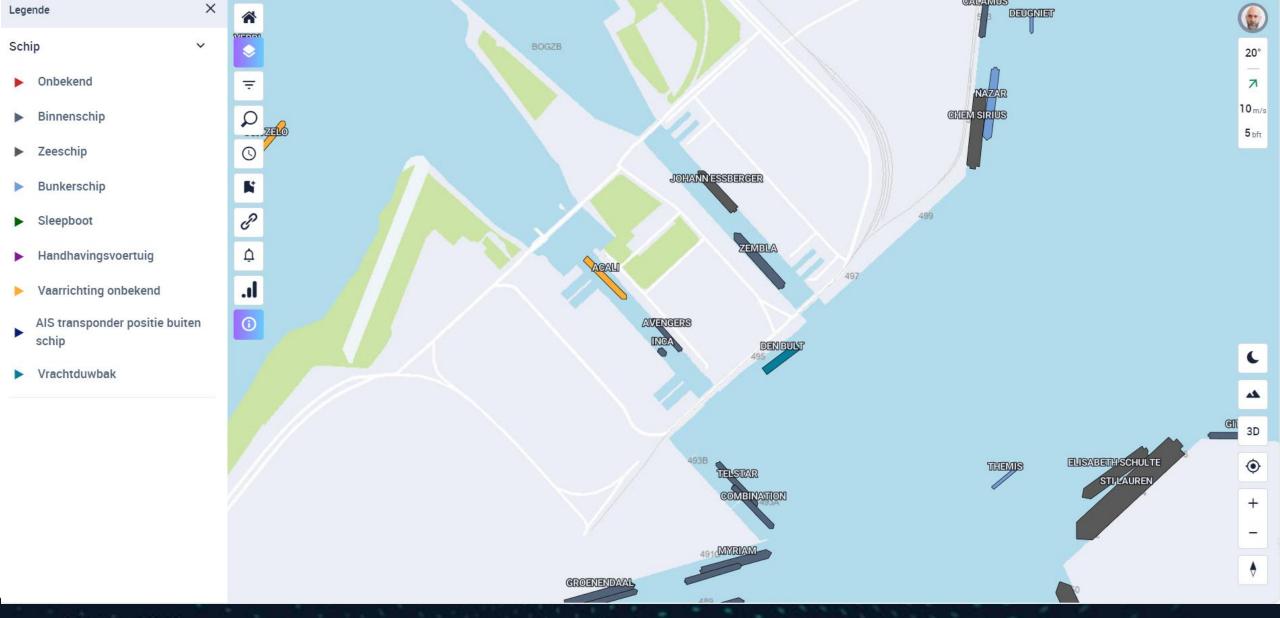

15 November 2023 - ID G00796696 - 17 min read

Auria Asadsangabi

Initiatives: Digital Future

Technology innovation leaders struggle to monitor complex operational contexts and respond to disruptions in real time. The Port of Antwerp-Bruges uses an AI-enabled digital twin to build situational awareness, predict and prevent incidents and deliver business value.

#### The Port of Antwerp-Bruges



Industry: Transportation

Headquarters: Antwerp, Belgium

BeGeo 2024

Port of Antwerp Bruges

### **Figures**

- Port territory of **14.322 hectares**
- Number one export port in Europe
- **45+ million streaming data messages**/week of which 35+ million ship positions in APICA
- **55K+ assets** in APICA, of 30+ asset types



19/03/2024 - Brussels Expo

BeGeo 2024









Port of Antwerp Bruges



Port of Antwerp Bruges



Port of Antwerp Bruges



Port of Antwerp Bruges









Port of Antwerp Bruges



Port of Antwerp Bruges





Port of Antwerp Bruges

19/03/2024 - Brussels Expo

×

1

1

×

×



## BeGeo 2024

Port of Antwerp Bruges



Port of Antwerp Bruges



Port of Antwerp Bruges