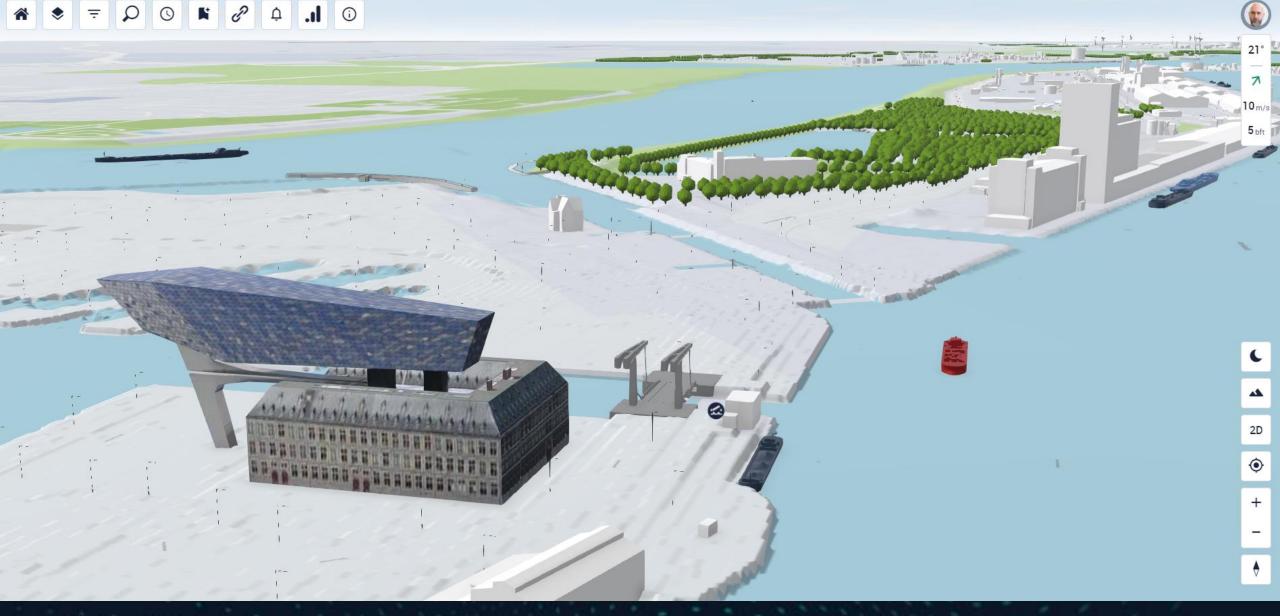

monitor complex operational contexts and respond to disruptions in real time. The Port of Antwerp-Bruges uses an AI-enabled digital twin to build situational awareness, predict and prevent incidents and deliver business value.

#### The Port of Antwerp-Bruges



Industry: Transportation

Headquarters: Antwerp, Belgium

BeGeo 2024

Port of Antwerp Bruges

### **Figures**

- Port territory of **14.322 hectares**
- Number one export port in Europe
- **45+ million streaming data messages**/week of which 35+ million ship positions in APICA
- **55K+ assets** in APICA, of 30+ asset types



19/03/2024 - Brussels Expo

BeGeo 2024









Port of Antwerp Bruges



Port of Antwerp Bruges



Port of Antwerp Bruges



Port of Antwerp Bruges









Port of Antwerp Bruges



Port of Antwerp Bruges





Port of Antwerp Bruges

19/03/2024 - Brussels Expo

×

1

1

×

×



## BeGeo 2024

Port of Antwerp Bruges



Port of Antwerp Bruges



Port of Antwerp Bruges