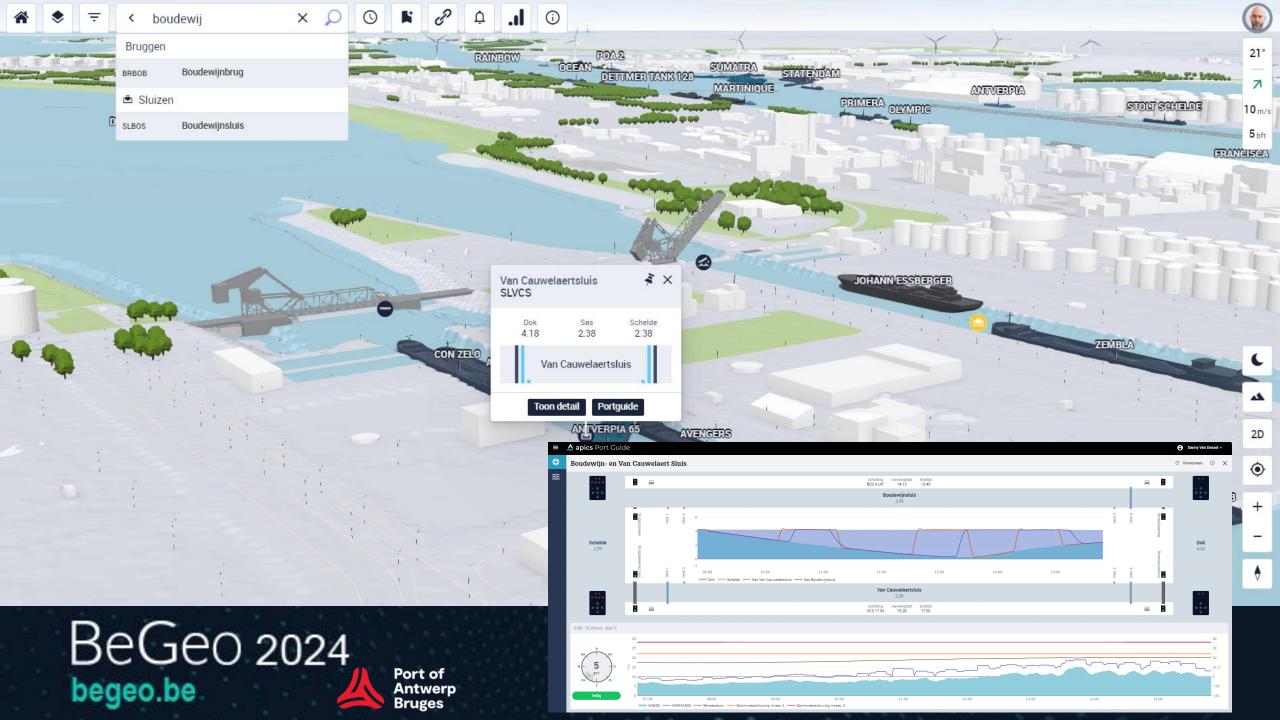

### **Figures**

- Port territory of **14.322 hectares**
- Number one export port in Europe
- **45+ million streaming data messages**/week of which 35+ million ship positions in APICA
- **55K+ assets** in APICA, of 30+ asset types

19/03/2024 - Brussels Expo

BeGeo 2024

Port of Antwerp Bruges

Port of Antwerp Bruges

Port of Antwerp Bruges

Port of Antwerp Bruges

Port of Antwerp Bruges

Port of Antwerp Bruges