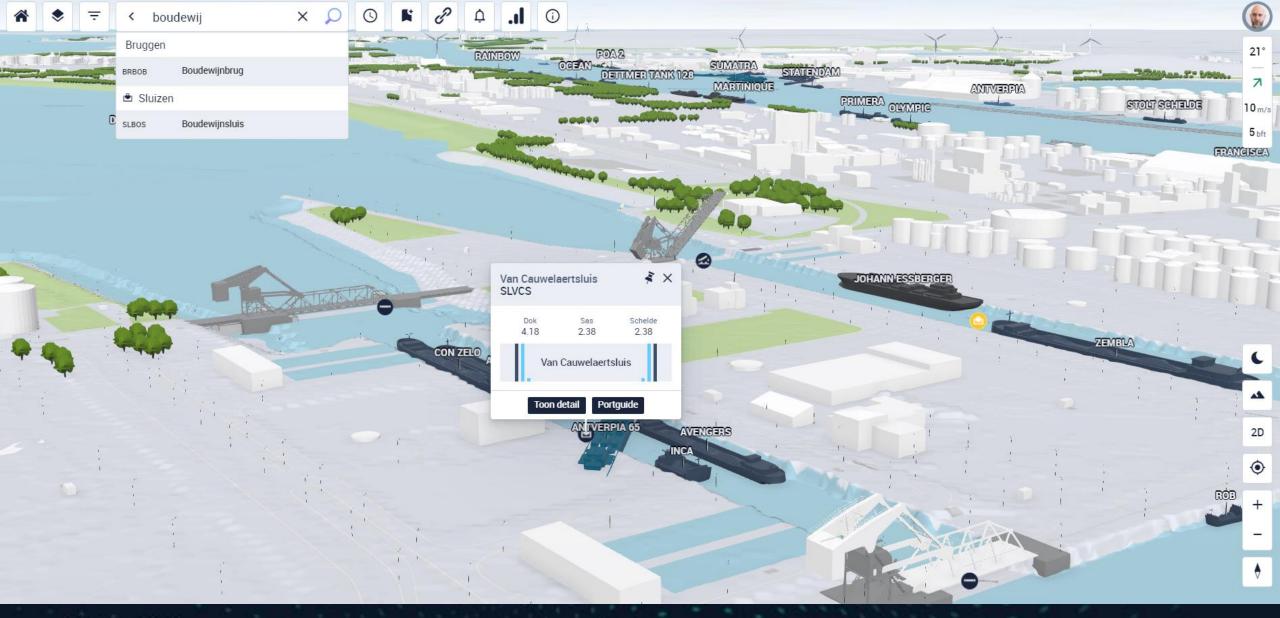

### **Figures**

- Port territory of **14.322 hectares**
- Number one export port in Europe
- **45+ million streaming data messages**/week of which 35+ million ship positions in APICA
- **55K+ assets** in APICA, of 30+ asset types

19/03/2024 - Brussels Expo

BeGeo 2024

Port of Antwerp Bruges

Port of Antwerp Bruges

Port of Antwerp Bruges

Port of Antwerp Bruges

Port of Antwerp Bruges

Port of Antwerp Bruges