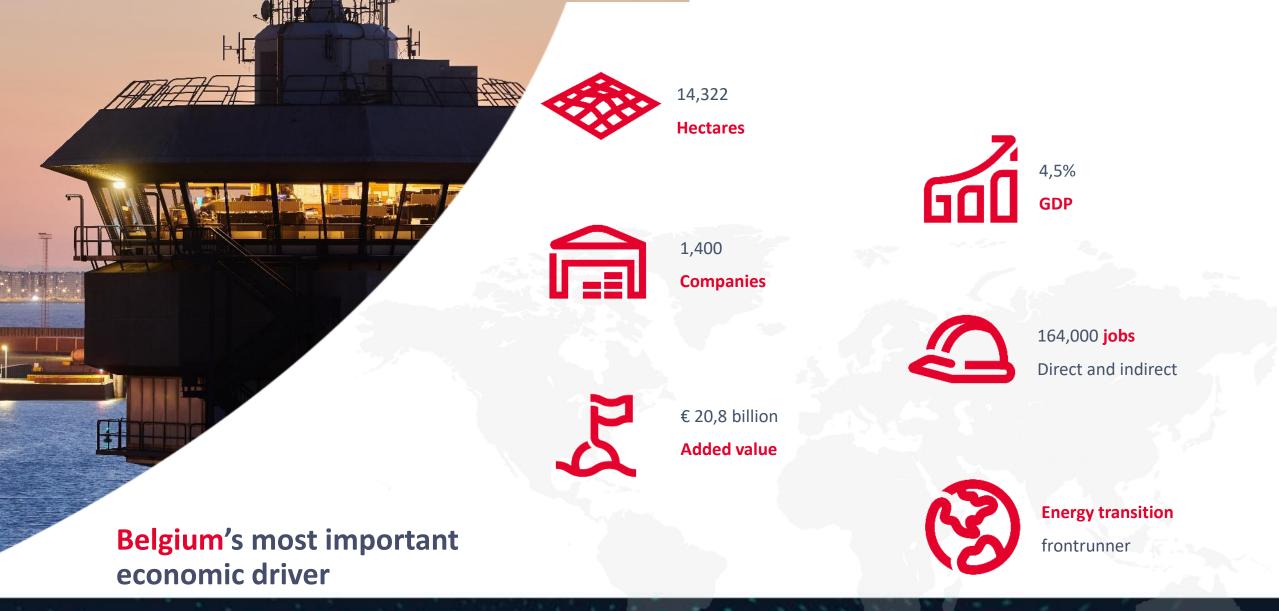

### **Figures**

- Port territory of **14.322 hectares**
- Number one export port in Europe
- **45+ million streaming data messages**/week of which 35+ million ship positions in APICA
- **55K+ assets** in APICA, of 30+ asset types