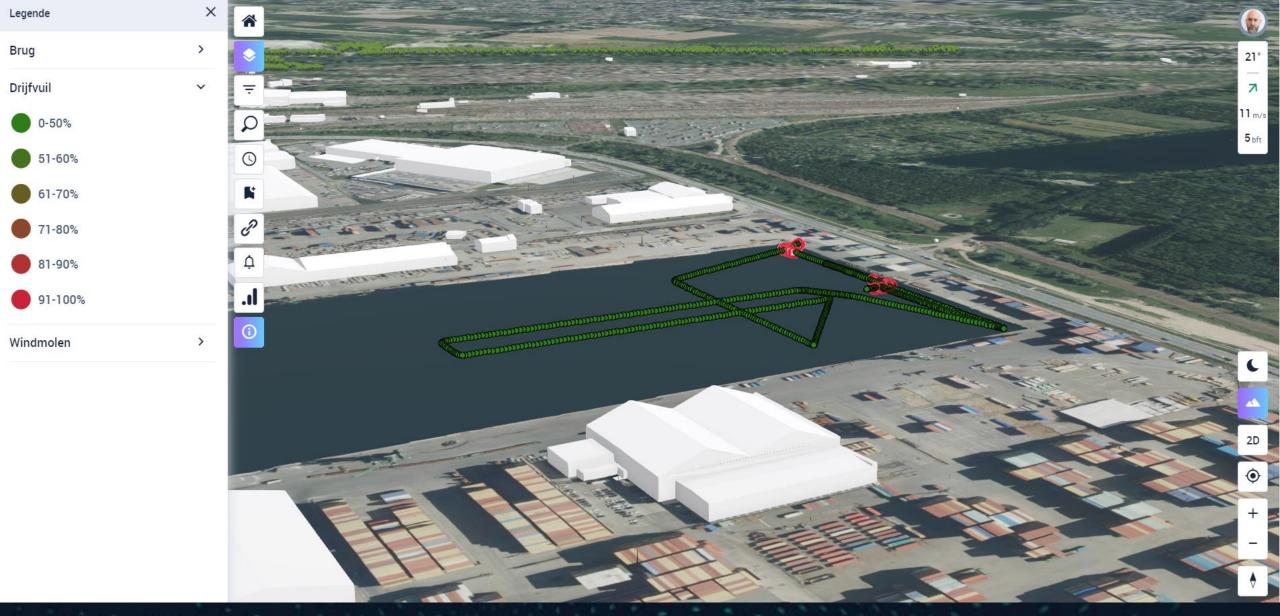

### **Everything is data**

### **Figures**

- Port territory of **14.322 hectares**
- Number one export port in Europe
- **45+ million streaming data messages**/week of which 35+ million ship positions in APICA
- **55K+ assets** in APICA, of 30+ asset types