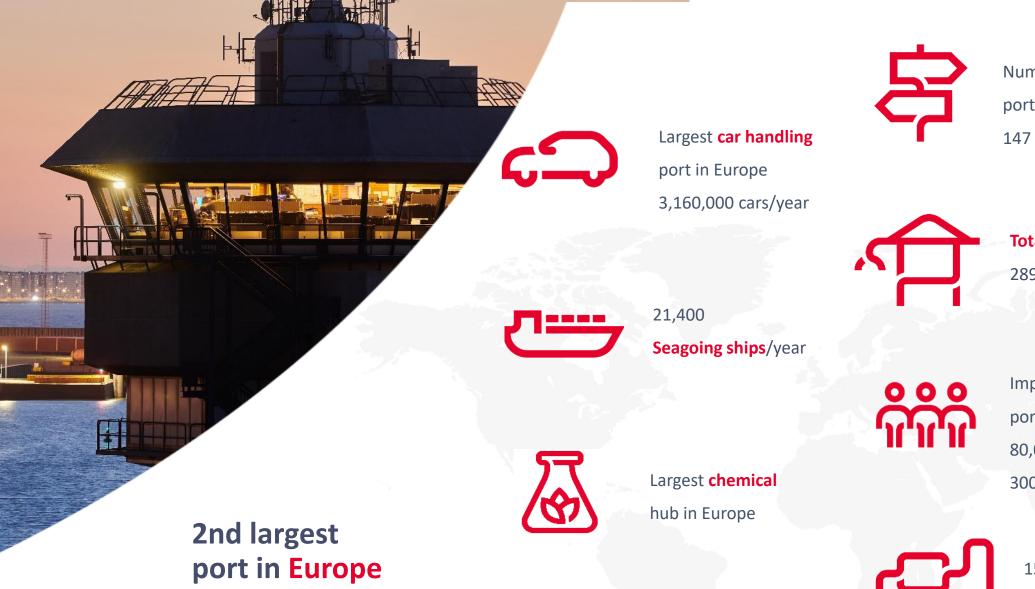

### A global port in the heart of Europe

One port Two sites

Bruges

Antwerp

Port of Antwerp Bruges

BeGeo 2024

Port of Antwerp Bruges

Number one **export** port in Europe 147 mio tons/year

Total throughput

289 mio ton/year

Important **cruise** port in Benelux 80,000 passengers (covid-19) 300,000 passengers

15% of EU gas market