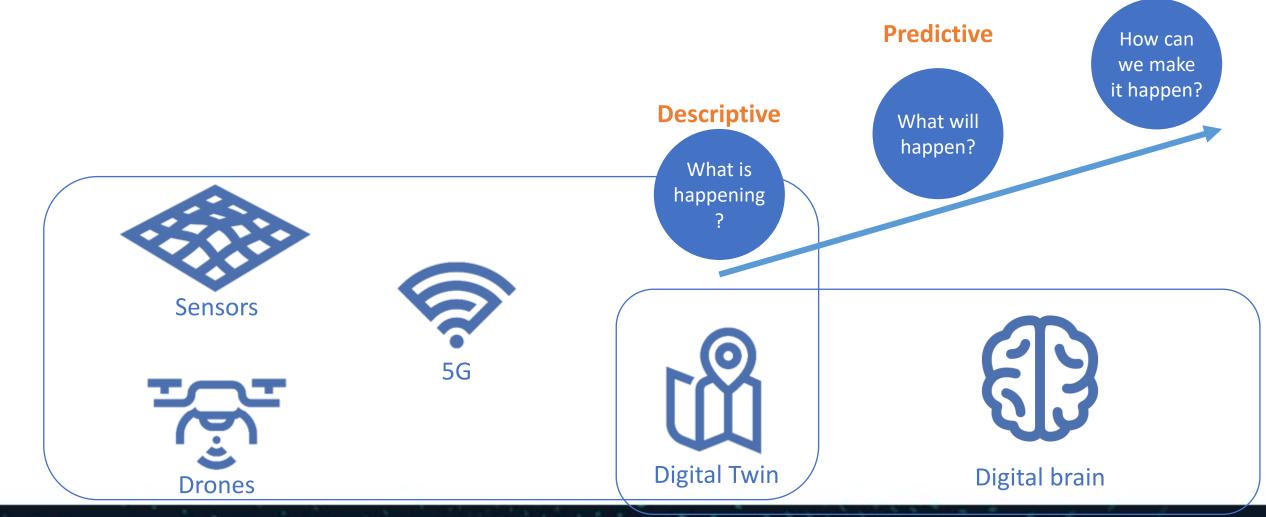

#### A virtual representation of a physical object, system, or entity that provides real-time data and simulations for analysis and monitoring.

#### What is a **Digital Twin**?

BeGeo 2024

#### Need for Twins

### Need for Twins

-----

### **Digital Twin**

### **Digital Brain**

#### **Prescriptive**