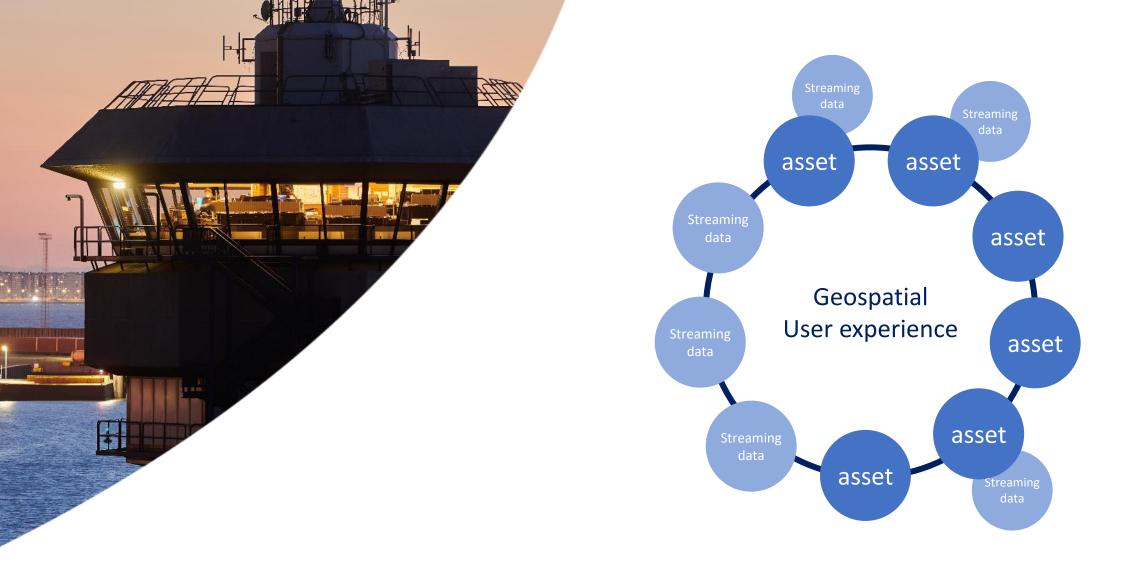

### **Figures**

- Port territory of **14.322 hectares**
- Number one export port in Europe
- **45+ million streaming data messages**/week of which 35+ million ship positions in APICA
- **55K+ assets** in APICA, of 30+ asset types