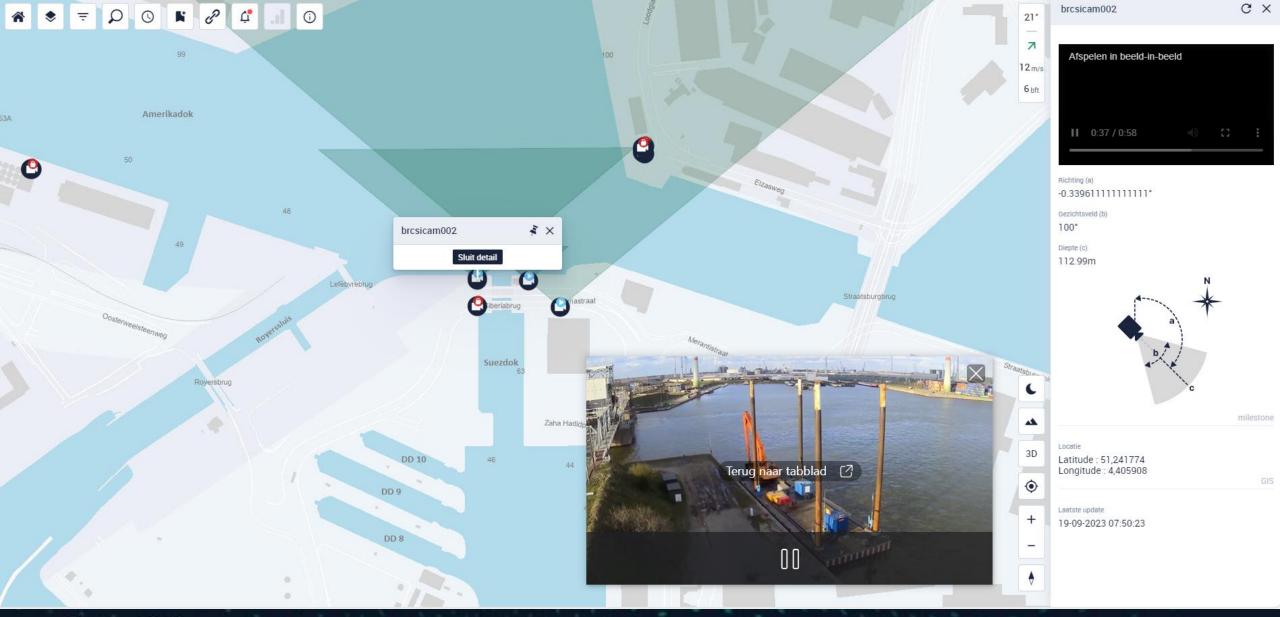

#### Situational & geospatial awareness

## BeGeo 2024

- Data is deeply subjective because it represents only a small part of reality
- The universe of things that can be measured, or sensed, is infinite
- The more perspectives offered on the data, the more it will approximate truthfulness