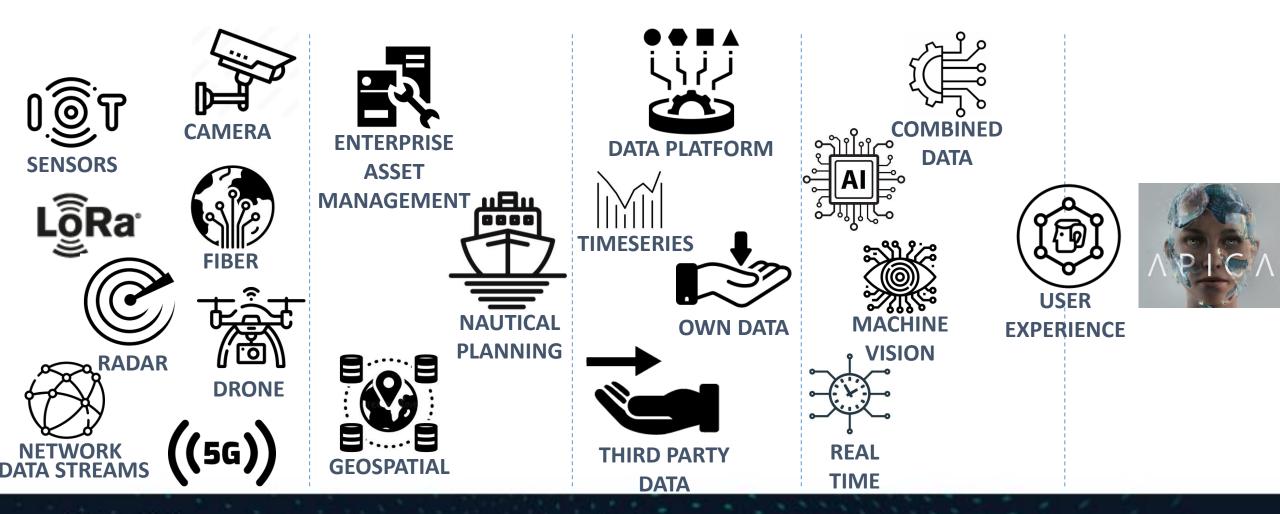

### **Everything is data**

#### Architecture

#### **Open architecture on all sides.**

Port of Antwerp Bruges

Port of Antwerp Bruges

Home Mijn Port of Antwerp-Bruges V Onze organisatie V Bestuur, overleg en richtlijnen V

BeGeo 2024

### **Figures**

- Port territory of **14.322 hectares**
- Number one export port in Europe
- **45+ million streaming data messages**/week of which 35+ million ship positions in APICA
- **55K+ assets** in APICA, of 30+ asset types