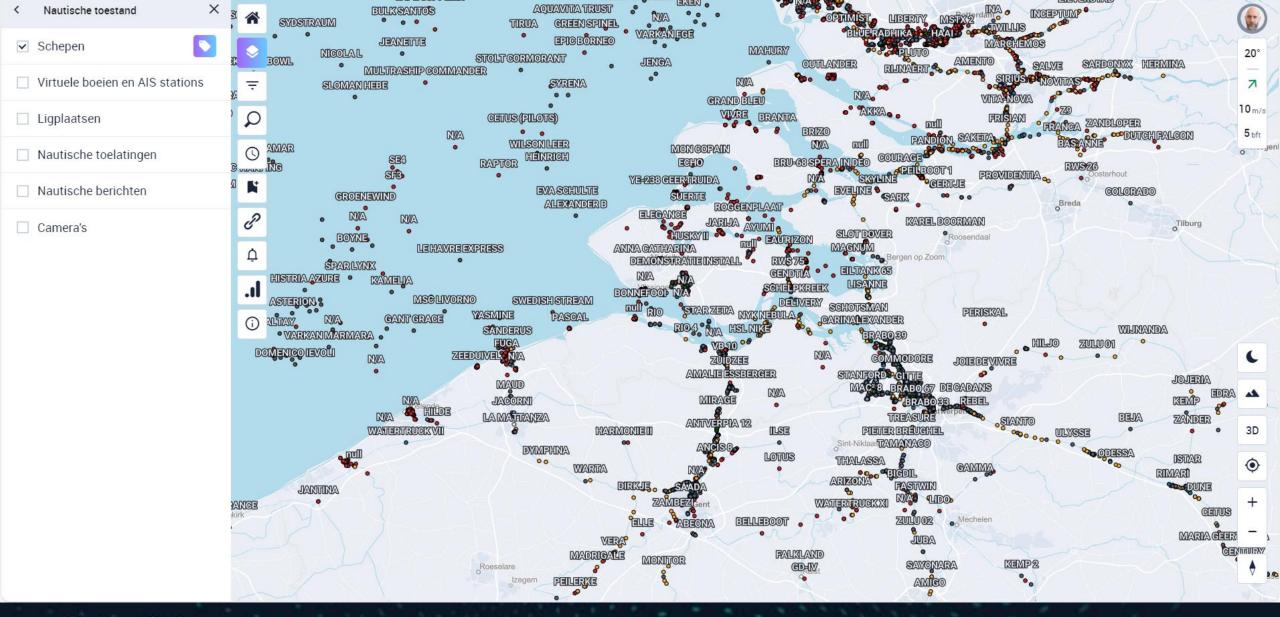

tioner Research Published 15 November 2023 - ID G00796696 - 17 min read

Auria Asadsangabi

Initiatives: Digital Future

Technology innovation leaders struggle to monitor complex operational contexts and respond to disruptions in real time. The Port of Antwerp-Bruges uses an AI-enabled digital twin to build situational awareness, predict and prevent incidents and deliver business value.

#### The Port of Antwerp-Bruges



Industry: Transportation

Headquarters: Antwerp, Belgium

BeGeo 2024

Port of Antwerp Bruges

### **Figures**

- Port territory of **14.322 hectares**
- Number one export port in Europe
- **45+ million streaming data messages**/week of which 35+ million ship positions in APICA
- **55K+ assets** in APICA, of 30+ asset types



19/03/2024 - Brussels Expo

BeGeo 2024









Port of Antwerp Bruges



Port of Antwerp Bruges



Port of Antwerp Bruges



Port of Antwerp Bruges









Port of Antwerp Bruges



Port of Antwerp Bruges





Port of Antwerp Bruges

19/03/2024 - Brussels Expo

×

1

1

×

×



## BeGeo 2024

Port of Antwerp Bruges



Port of Antwerp Bruges



Port of Antwerp Bruges