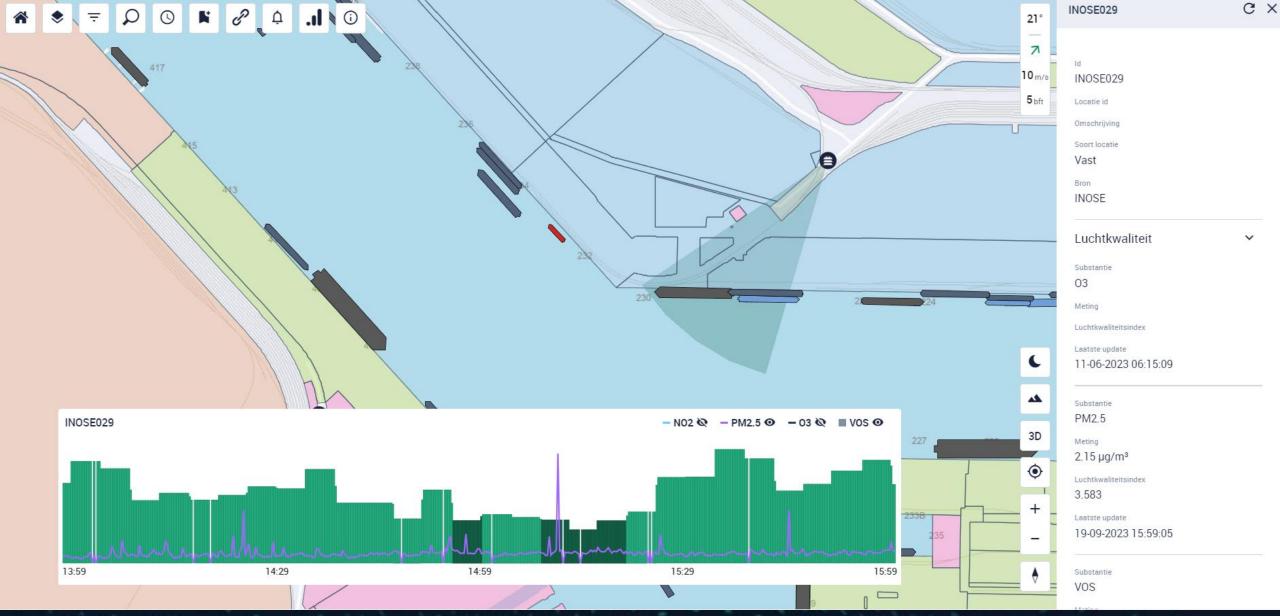

#### Situational & geospatial awareness

## BeGeo 2024

- Data is deeply subjective because it represents only a small part of reality
- The universe of things that can be measured, or sensed, is infinite
- The more perspectives offered on the data, the more it will approximate truthfulness

### **Figures**

- Port territory of **14.322 hectares**
- Number one export port in Europe
- **45+ million streaming data messages**/week of which 35+ million ship positions in APICA
- **55K+ assets** in APICA, of 30+ asset types