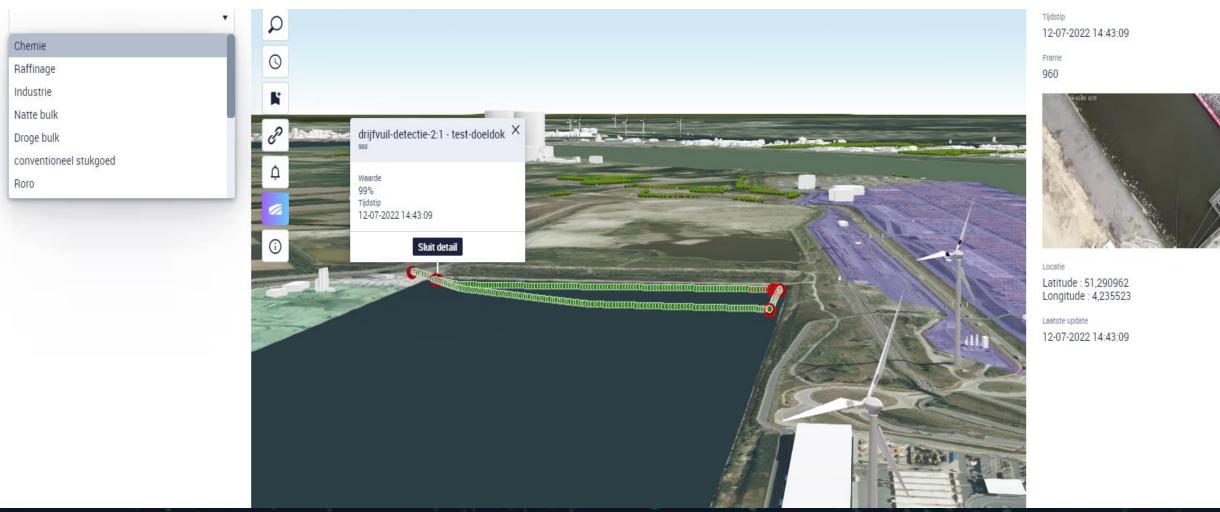

### DRONES

刻

### Drones als extra ogen in industrieel gebied zijn Belgische wereldprimeur

Port of Antwerp-Bruges stapte mee in een Europees proefproject, dat de veiligheid van autonome drones en BVLOS-vluchten moest onderzoeken. 'Op basis van die studies zet Europa stapjes naar een nieuw regelgevend kader. De wetgeving werd al een eerste keer aangepast, waardoor ons pilootproject eindelijk kon worden opgeschaald naar het operationele niveau.'

Vier jaar geleden was dit pure fantasie. We waren dingen aan het uitspreken waarvan we wisten dat er zelfs geen wetgevend kader voor was.

> ERWIN VERSTRAELEN INNOVATIEMANAGER PORT OF ANTWERP-BRUGES

BeGeo 2024